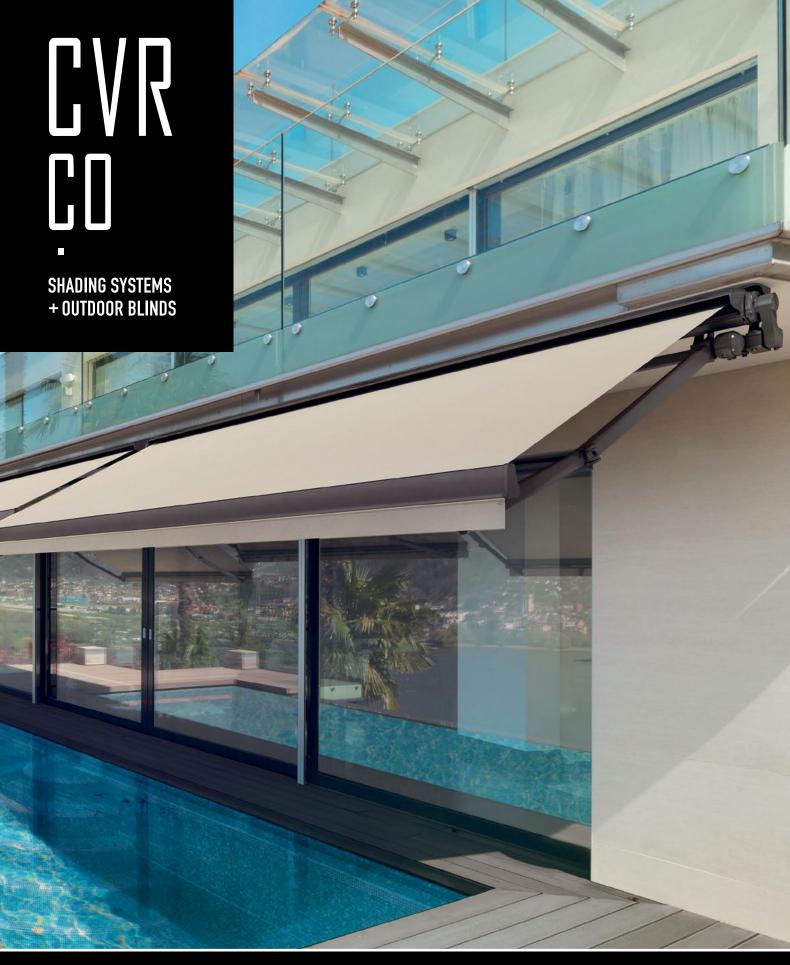

## **Apollo**

/ folding arm awning

Maximum size (mm) 5,000(W) x 3,500(P) 6,000(W) x 3,000(P) 12,000(W) x 3,000(P)

The Apollo is a premium quality open roll folding arm awning featuring stylish European design and features. The Apollo provides shade, will cool your home and allows you to extend your outdoor living and entertaining space.

Suitable for wider widths, the Apollo units can be joined together to achieve spans up to 12m, and features mounting flexibility through the use of a square back bar.

The Apollo is available with a hood profile or the option of a semi-cassette and also features the optional drop arm bracket allowing the awning to project out further than its width making it perfect for small courtyards and limited space.

Motorised or manual operation available.

Standard colours are Textura® White, Surfmist, Dune, Silver, Jasper, Monument, Primrose, Paperbark, Woodland Grey, Ironstone, Deep Ocean and Black.

Please note: colours are to be used as a guide only.