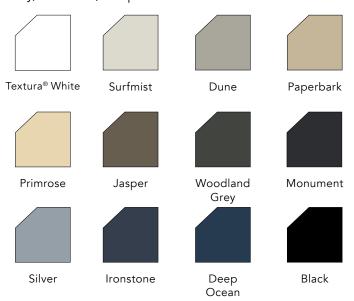

Motorised or manual operation available.

Standard colours are Textura® White, Surfmist, Dune, Silver, Jasper, Monument, Primrose, Paperbark, Woodland Grey, Ironstone, Deep Ocean and Black.

Please note: colours are to be used as a guide only.