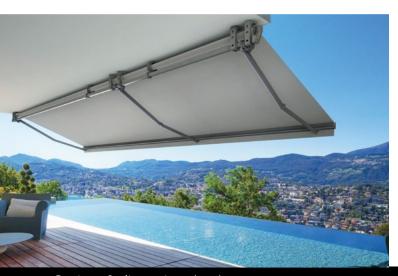

## **Apollo**

/ folding arm awning

Maximum size (mm) 5,000(W) x 3,500(P) 6,000(W) x 3,000(P) 12,000(W) x 3,000(P)

The Apollo is a premium quality open roll folding arm awning featuring stylish European design and features. The Apollo provides shade, will cool your home and allows you to extend your outdoor living and entertaining space.

Suitable for wider widths, the Apollo units can be joined together to achieve spans up to 12m, and features mounting flexibility through the use of a square back bar.

The Apollo is available with a hood profile or the option of a semi-cassette and also features the optional drop arm bracket allowing the awning to project out further than its width making it perfect for small courtyards and limited space.