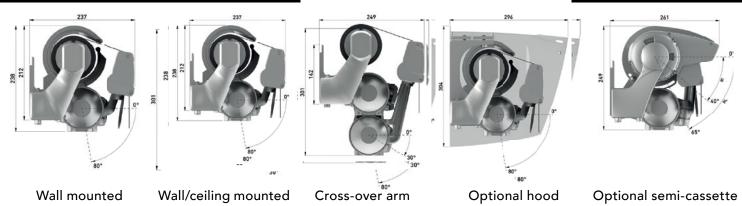

Suitable for wider widths, the Apollo units can be joined together to achieve spans up to 12m, and features mounting flexibility through the use of a square back bar.

The Apollo is available with a hood profile or the option of a semi-cassette and also features the optional drop arm bracket allowing the awning to project out further than its width making it perfect for small courtyards and limited space.